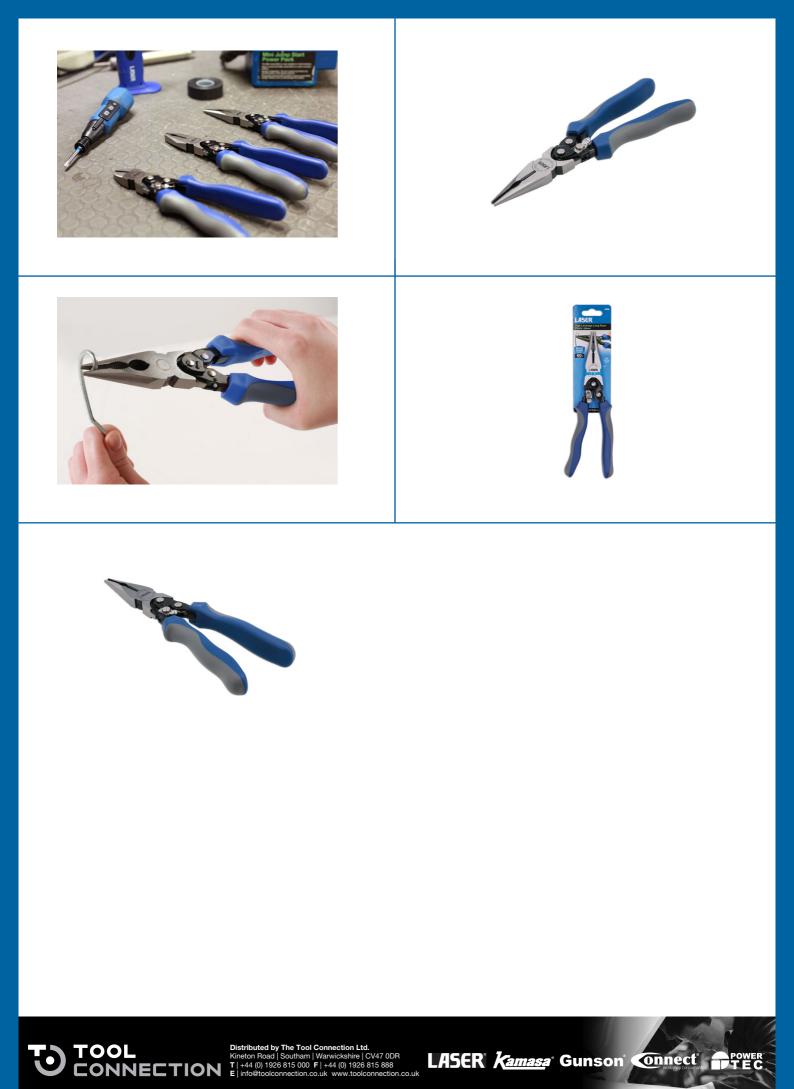

## High Leverage Long Nose Pliers 230mm

Heavy duty long nose pliers featuring a double high-leverage design which reduce effort by up to 60%. Manufactured from chrome molybdenum for strength and durability, with induction hardened cutting blades on the integral wire cutter, the pliers are sprung loaded for one-handed operation and have an integral thumb lock for safety when not in use.

## **Additional Information**

- · Patented high leverage long nose pliers with safety lock.
- · Length: 230mm; jaw opening: 17.7mm.
- · Long jaws provide access into difficult to reach areas, with small tips to easily grip small objects.
- Manufactured from chrome molybdenum with polished head. Induction hardened cutter over 58hrc.
- · Spring loaded with cushion grip handles for comfort and ease of use.